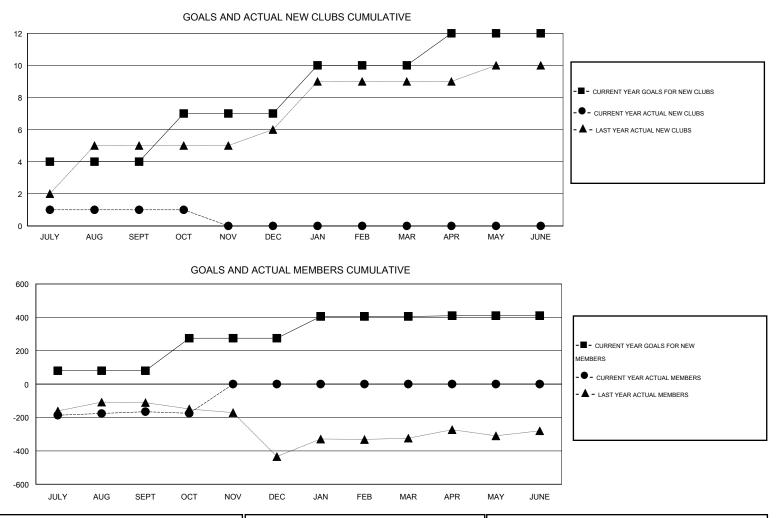

## NAZMUL HAQUE GMT:

| LOCATION | INDIA |
|----------|-------|
|----------|-------|

 $\mathsf{GMT} \; \mathsf{CA} \; \mathbf{6}$ Clubs Members RESULTS FOR 2016-2017 RESULTS FOR 2016-2017 NEW CLUB NEW CLUBS DROPPED NET NEW MEMBER CHARTER AND DROPPED NET QUARTER QUARTER GOAL CLUBS GAIN/LOSS GOAL NEW MEMBERS MEMBERS GAIN/LOSS ADDED 4 1 3 -2 80 180 345 -165 JULY/AUG/SEPT JULY/AUG/SEPT 3 0 -1 195 20 30 -10 1 OCT/NOV/DEC OCT/NOV/DEC 3 0 0 0 130 0 0 0 JAN/FEB/MAR JAN/FEB/MAR 2 0 0 0 5 0 0 0 APR/MAY/JUNE APR/MAY/JUNE